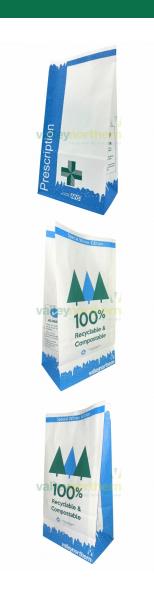

## **Product Specification Sheet**

ProPac® Winter Edition Prescription Bags - (h)250 x (w)125 x (g)80mm

**Product code:** SNOWP4 **Pack Size:** 1000 **Size:** (h)250 x (w)125 x (g)80mm

## **Product Summary**

- \*\*Special Winter Edition\*\*
- Trusted Pharmacy and NHS logos
- 'Prescription' printed on the front
- Made from supreme quality kraft paper
- Strong and durable
- Opaque for privacy and confidentiality
- Block bottom for upright filling
- · Advice panels and information on the sides
- Supplied flat pack for easy, space-saving storage
- 100% recyclable
- Compostable and biodegradable